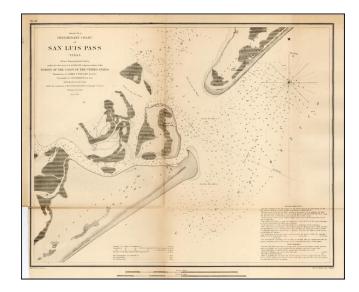

## Preliminary Chart of San Luis Pass Texas . . . 1853

**Stock#:** 13298

Map Maker: United States Coast Survey

**Date:** 1853

Place: Washington Color: Uncolored

**Condition:** VG

**Size:** 17 x 13.5 inches

**Price:** SOLD

## **Description:**

Interesting map of this entrance to Galveston Bay. Includes Galveston Island, San Luis Island, Peninsula Point, Mud Island, West Bay, San Luis Pass, North and South Breakers, etc. Includes sailing directions and tidal notes. .