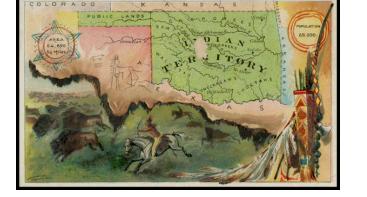

## **Description:**

Decorative and unusual trading card map from this famous series. Map is surrounded by decorative vignette, showing an Indian Buffalo Hunt and other Indian artifacts. Includes population statistics.