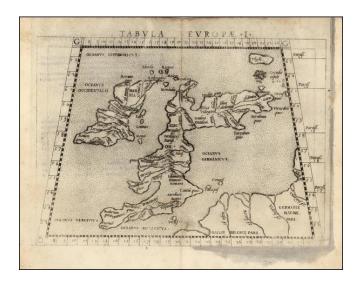

## Barry Lawrence Ruderman Antique Maps Inc.

7407 La Jolla Boulevard La Jolla, CA 92037

www.raremaps.com

(858) 551-8500 blr@raremaps.com

Tabula Europae I [British Isles]

| Stock#:<br>Map Maker: | 13260<br>Ruscelli |
|-----------------------|-------------------|
| Date:                 | 1561              |
| Place:                | Venice            |
| Color:                | Uncolored         |
| <b>Condition</b> :    | VG                |
| Size:                 | 10 x 7 inches     |
| Price:                | SOLD              |

## **Description:**

Nice example of Ruscelli's map of the British Isles, based Claudius Ptolemy. The map first appeared in the 1561 edition of Ruscelli's edition of Ptolemy's Geografia.