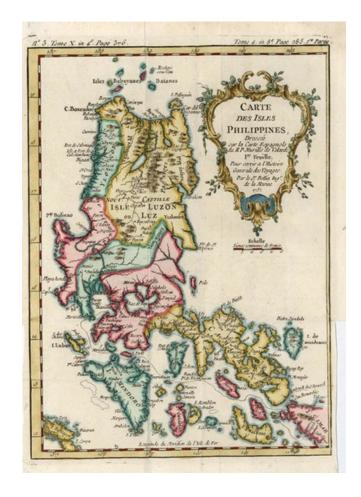

## Carte Des Isles Philippines...1st Fueille...1751

Stock#: 13246 Map Maker: Bellin

**Date:** 1757 **Place:** Paris

**Color:** Hand Colored

**Condition:** VG+

**Size:**  $8.5 \times 6$  inches

**Price:** SOLD

## **Description:**

Detailed map of the Northern portion of the Philippines, extending from Batanes and Babuyanes to Mindonoro and Masbate, and centered on Luzon. One of the most detailed maps of the period. Includes a large decorative title cartouche. One of the maps produced by Nichlas Bellin for Prevost d'Exiles influential travel book, L'Histoire Generale des Voyages.