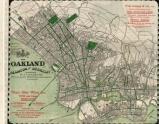

## Map of City and County of San Francisco. H.A. Candrian, Copyright 1906 -[Promotional Map for Sutter Home Wine & Distilling Co][Map of Oakland, Alameda & Berkeley on verso]

**Stock#:** 13236 **Map Maker:** Candrian

## **Description:**

Fascinating promotional map of San Francisco, issued in the year of the great earthquake of April 1906. The map is a promotional work which promotes among other businesses the Sutter Home Wine & Distilling Company, which remains one of the major California wine producers. Excellent street map, with remarkable detail, showing the Fire District, Street Cars, and a host of other details. Oakland map on verso. A terrific bit of San Francisco history.