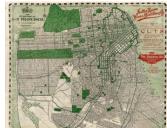

## Map of City and County of San Francisco. H.A. Candrian, Copyright 1906 -[Promotional Map for Sutter Home Wine & Distilling Co][Map of Oakland, Alameda & Berkeley on verso]

**Stock#:** 13236 **Map Maker:** Candrian

## **Description:**

Fascinating promotional map of San Francisco, issued in the year of the great earthquake of April 1906. The map is a promotional work which promotes among other businesses the Sutter Home Wine & Distilling Company, which remains one of the major California wine producers. Excellent street map, with remarkable detail, showing the Fire District, Street Cars, and a host of other details. Oakland map on verso. A terrific bit of San Francisco history.