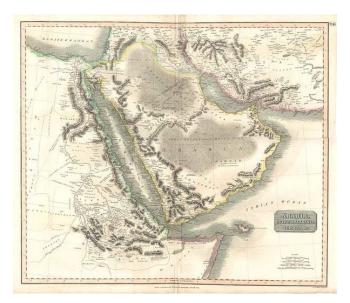

## Barry Lawrence Ruderman Antique Maps Inc.

7407 La Jolla Boulevard La Jolla, CA 92037 www.raremaps.com

(858) 551-8500 blr@raremaps.com

Arabia, Egypt, Abyssinia, Red Sea &c.

| Stock#:           | 1320             |
|-------------------|------------------|
| Map Maker:        | Thomson          |
| Date:             | 1815             |
| Place:            | Edinburgh        |
| Color:            | Hand Colored     |
| <b>Condition:</b> | VG               |
| Size:             | 23 x 19.5 inches |
| Price:            | SOLD             |

## **Description:**

Detailed map centered on the Saudi Arabian peninsula. Includes towns, roads, rivers, mountains, islands, deserts, and a host of other information. One of the best large format English maps of the period. Somewhat misfolded at the centerfold, with a few extra creases, else a nice example. Normally a \$600.00 map.