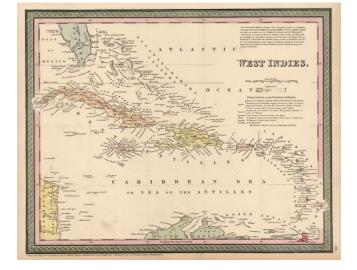

## **Description:**

Detailed and attactive map of the southern portion of Florida and the Caribbean from the Universal Atlas. The map shows the various European Powers possessions, including Spanish, British, French, Dutch, Danish and Swedish, along with substantial detail and other explanatory notes.