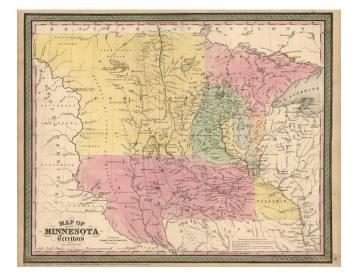

## Barry Lawrence Ruderman Antique Maps Inc.

7407 La Jolla Boulevard La Jolla, CA 92037 www.raremaps.com

(858) 551-8500 blr@raremaps.com

Map of Minnesota Territory By J.H. Young

- Stock#:13196Map Maker:Thomas, Cowperthwait & Co.
- Date:1852Place:PhiladelphiaColor:Hand ColoredCondition:VG+Size:16 x 13 inches

## **Description:**

Important early map of Minnesota Territory, including all of Dakota, from the rare 1852 editon of Mitchell's Universal Atlas. The map is based largely on the works of Nicollet and Pope, and includes extensive notes on early exploration and topography throughout. An essential map for Minnesota and Dakota collectors. One of the earliest editions of the map, first issued in 1850, the year after Minnesota became a territory. Massive Pembina and Dacotah counties in the west, with many Indian Tribes, forts and toerh early exploration notes shown.