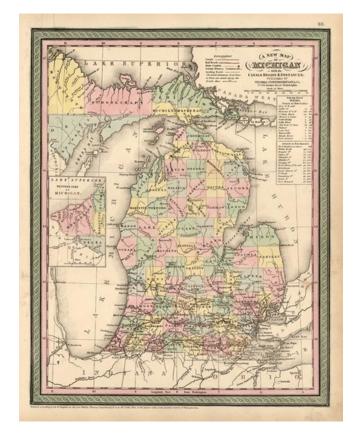

## A New Map Of Michigan with its Canals, Roads & Distances

**Stock#:** 13195

**Map Maker:** Thomas, Cowperthwait & Co.

**Date:** 1852

Place: Philadelphia Colored Hand Colored

**Condition:** VG+

**Size:** 14 x 11.5 inches

## **Description:**

Detailed and interesting map of Michigan, hand colored by county and showing towns, rivers, bays, lakes, railroads, roads, distances, etc. Tables of Steam Boat routes and distances. A nice example of this increasing difficult to obtain map, from an early edition of the Thomas Cowperthwait version of Mitchell's Universal Atlas.