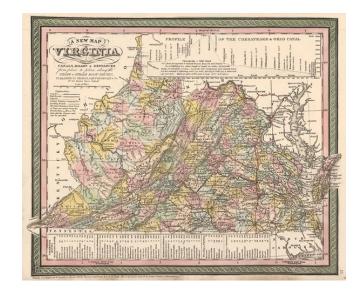

## A New Map of Virginia with its Canals, Roads & Distances from place to place, along the Stage and Steam Boat Routes...

**Stock#:** 13184

Map Maker: Thomas, Cowperthwait & Co.

**Date:** 1852

Place: Philadelpha Color: Hand Colored

## **Description:**

Nice example of Cowperthwait's early map of the State of Virgina, showing counties, towns, rivers, roads, mountains, lakes, Canals, etc. Profile of the Chesapeake and Ohio Canal at the top of the map and a schedule of steamboat routes and distances at the bottom.