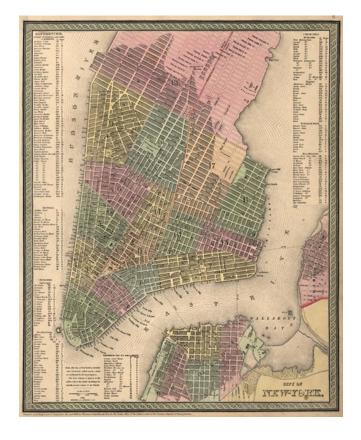

## **Description:**

Detailed map of New York, from Thomas Cowperthwait's New Universal Atlas. The map is hand colored by wards, with keys naming public buildings squares and markets; Hotels, churches; and a key for Brooklyn. It is one of the earliest maps of NYC to appear in a commercial atlas.