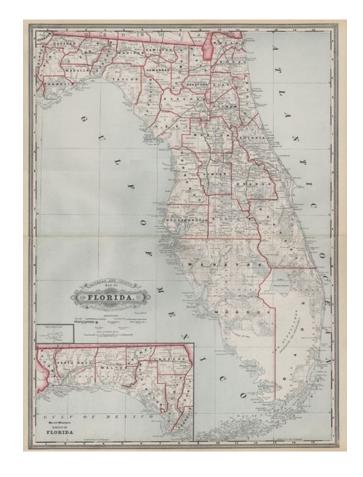

## Railroad and County Map of Florida

Stock#: 13161 Map Maker: Cram

Date: 1883Place: ChicagoColor: Outline Color

**Condition:** VG+

**Size:** 22 x 16 inches

Price: SOLD

## **Description:**

Rare early map of Florida, from the 1883 edition of Cram's Standard American Railway Atlas. Many of the southern counties are not yet formed, although all of the 1887 counties are located. Shows counties, railroads, railway stations, township surveys, swamps, rivers, lakes, and a host of other early details. Also shows county seats, Money Order Post Offices and other commerce details. Decorative Title. Large inset of western panhandle. The best large format commercial atlas map of the period.