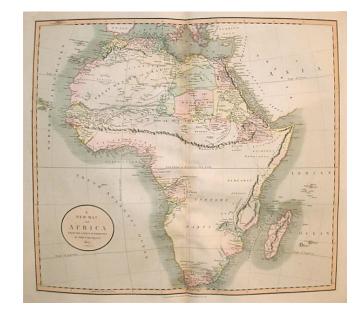

## A New Map of Africa, From the Latest Authorities . . . 1805

**Stock#:** 13155 **Map Maker:** Cary

Date: 1805 Place: London

**Color:** Hand Colored

**Condition:** VG

**Size:** 20 x 18 inches

**Price:** SOLD

## **Description:**

Striking map of Africa, hand colored by regions. Shows a massive unexplored region south of the Mountains of Kong and the Mountains of the Moon. Various trade routes are shown in the interior of Africa, through its various Kingdoms. Much of the south is labeled Unknown parts. Nice detail in South Africa and along the West Coast, in the Ivory and Slave Coast regions. An excellent large format map from Cary's Universal Atlas. Georgeous example.