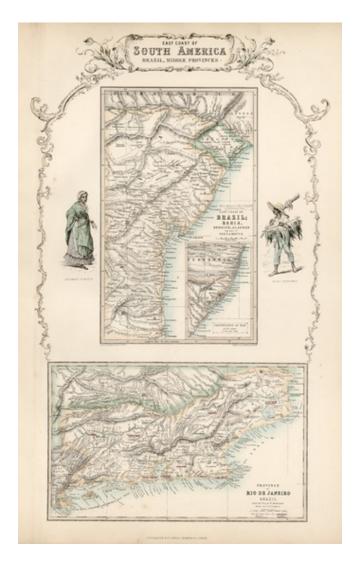

## **Description:**

Decorative regional map of Brazil and its regions, including a detailed map of the Province or Rio De Janeiro. Includes decorative vignettes showing a Negro of Bahian and a Negro Huntsman. Scarce and decorative.