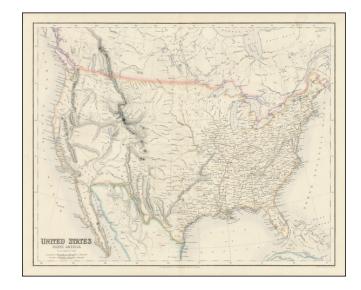

## **Description:**

Detailed map of the United States, including early territorial borders in the Transmississippi West.

Massive Nebraska Territory extends to Texas and Indian Territory, which is oddly configured. Pre-Gadsden Purchase border with Mexico. Oregon and Washington extend to the Rocky Mountains. Massive Minnesota Territory, pre-dating Dakota. New Mexico and Utah run from California to the Rocky Mountains.