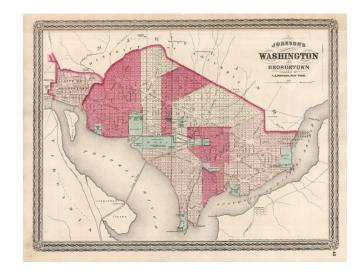

## Johnson's Washington and Georgetown

**Stock#:** 13124 **Map Maker:** Johnson

Date: 1868Place: New YorkColor: Hand Colored

**Condition:** VG+

**Size:** 16 x 13 inches

**Price:** SOLD

## **Description:**

Detailed map of Washington, colored by wards. Shows roads, railroads, bridges, public buildings, squares, parks, the Congressional Cemetary (adjoining the Poor House and a Powder Magazine!), Navy Yard, Smithsonian, Penitentiary, Arsenal, etc. Georgetown is noted as a separate town and Alexander's Island is shown.