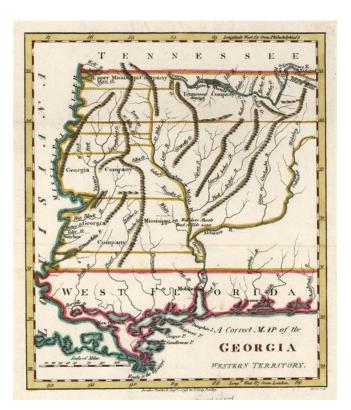

## Barry Lawrence Ruderman Antique Maps Inc.

7407 La Jolla Boulevard La Jolla, CA 92037 www.raremaps.com

(858) 551-8500 blr@raremaps.com

A Correct Map of the Georgia Western Territory

| Stock#:<br>Map Maker: | 13118<br>Morse & Dilly |
|-----------------------|------------------------|
| Date:                 | 1798                   |
| Place:                | London                 |
| Color:                | Outline Color          |
| <b>Condition:</b>     | VG                     |
| Size:                 | 7 x 6 inches           |
| Price:                | SOLD                   |

## **Description:**

Scarce English edition of Morse's map of the Western Portion of Georgia, extending from the Mississippi River to the Chatahooche River, essentially covering all of Alabama and Mississippi. The Mississippi Company, Georgia Company and Upper Mississippi Company lands are shown, as well as Weste Florida, the Tennessee Company lands, and a number of early place names, rivers, mountains, etc. Backed on linen.