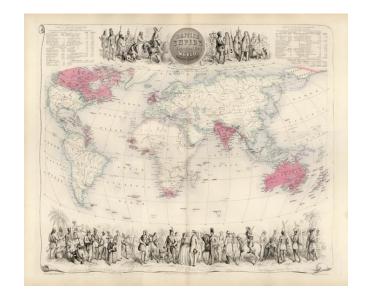

## British Empire Throughout the World Exhibited In One View . . .

**Stock#:** 13067

Map Maker: Fullarton & Co.

Date: 1855Place: EdinburghColor: Condition: VG+

**Size:**  $20 \times 16$  inches

Price: SOLD

## **Description:**

Unusual map of the British Empire, including an ethnographic depiction of the various indigenous British Colonial people throughout the world, including Australian Settlers and Natives, North American White and Copper Colored, Natives of British Asia and of East Indian Islands, Natives of British Empire in Europe and Cape Colony and South Africa. Two tables show additional details regarding the British Colonies. Fine decorative map, in flawless condition.