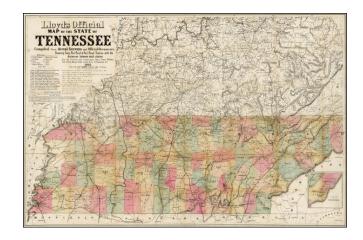

## **Description:**

Rare large format map of Tennessee, published at the beginning of the Civil War.

The map is hand colored by county, and shows towns, roads, railroads, rivers, mountains, lakes, mills, caves, post offices, canals, etc. Includes advertising for Lloyd's other maps and a solicitation for agents to sell the maps. One of the most detailed maps of Tennessee of the period and one of the largest.