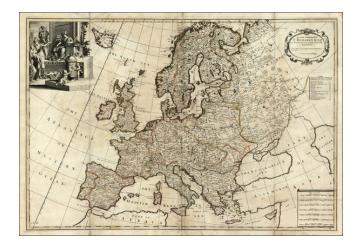

## Europe Corrected from the Observations Communicated to the Royal Society at London

- Stock#:12955Map Maker:Senex & Price
- Date:1708Place:LondonColor:Hand ColoredCondition:VGSize:37 x 22 inches

Price: SOLD

## **Description:**

Rare two sheet map of Europe, drawn by Charles Price and engraved by John Senex at the beginning of his mapmaking career.

The map is dedicated to the Honorable Charles Child of Wainstead-House in Essex and includes an elegant large cartouche.