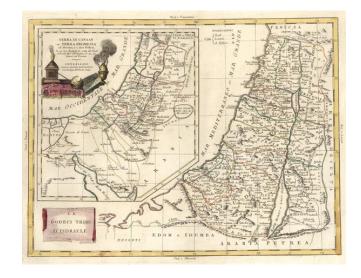

## Le Dodeci Tribu D'Isdraele

**Stock#:** 12948 **Map Maker:** Zatta

Date: 1785 Place: Venice

**Color:** Outline Color

**Condition:** VG+

**Size:** 16 x 12.5 inches

**Price:** SOLD

## **Description:**

Detailed map of the 12 Tribes of Israeil, with a large inset map showing Canaan as known in the time of Abraham. Includes a large decorative title cartouche. The map was issued in Zatta's Atlante Novissimo a monumental 4 volume work and one of the last great decorative atlases.