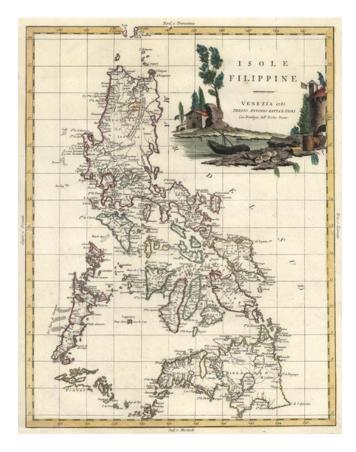

## Barry Lawrence Ruderman Antique Maps Inc.

7407 La Jolla Boulevard La Jolla, CA 92037 www.raremaps.com

(858) 551-8500 blr@raremaps.com

Isole Filippine . . . 1785

| Stock#:           | 12936          |
|-------------------|----------------|
| Map Maker:        | Zatta          |
| Date:             | 1785           |
| Place:            | Venice         |
| Color:            | Hand Colored   |
| <b>Condition:</b> | VG+            |
| Size:             | 16 x 12 inches |
| Price:            | SOLD           |

## **Description:**

One of the most decorative and sought after separate maps of the Philippines. Covers all of the islands with remarkable detail. Quirino 91. Decorative title cartouche. From Zatta's monumental Altante Novissimo, one of the last great decorative atlases of the 18th Century.