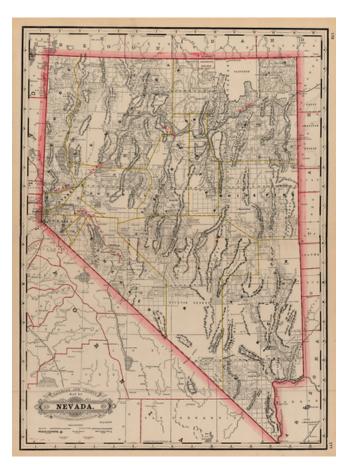

## **Description:**

Highly detailed map of Nevada Territory, from a rare early edition of Cram's Standard American Railway Atlas. Shows counties, railroads, railway stations, township surveys, mountains, rivers, lakes, Miltary Grants, Indian Reservations and other early details. The best large format commercial atlas map of the period.