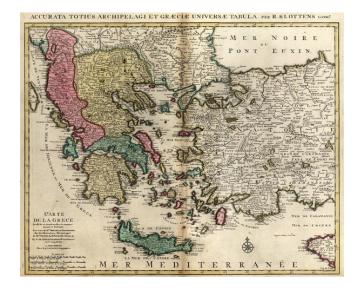

## Accurata Totius Archipelagi Et Graeciae Universae Tabula . . . [part of Cyprus shown]

**Stock#:** 12890 **Map Maker:** Ottens

**Date:** 1745

Place: Amsterdam Colored Hand Colored

**Condition:** VG

**Size:** 23 x 19 inches

## **Description:**

Scarce map of Greece and the Greek Archipelago, extending to Turkey. Shows part of Cyprus, with nice detail in the western part of the Island. Nice original color.