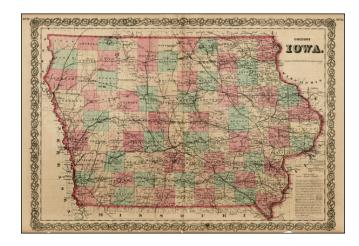

## Colton's Iowa

**Stock#:** 12888 **Map Maker:** Colton

Date: 1876Place: New YorkColor: Hand Colored

**Condition:** VG

**Size:** 24 x 17.5 inches

**Price:** SOLD

## **Description:**

Detailed map large format map of Iowa, colored by counties.

Shows roads, railroads, towns, villages, post offices, rivers, lakes, stations and a host of other details. Decorative border. A terrific map, from Colton, one of the most prolific American mapmakers of the mid-19th Century.