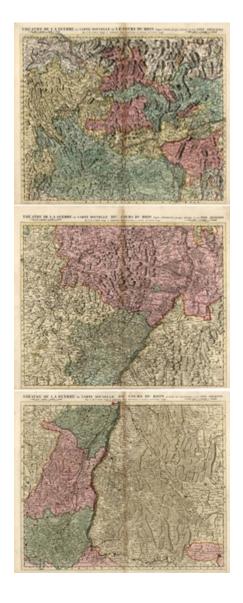

## Theatre De La Guerre ou Carte Novuelle De Le Cours Du Rhin . . . [3 sheets]

**Stock#:** 12858 **Map Maker:** Ottens

**Date:** 1726

Place: Amsterdam Colored Hand Colored

**Condition:** VG

**Size:** 23 x 20 inches (each)

## **Description:**

Detailed 3 sheet map, extending from Bonne in the North to Basel in the South, tracing the course of the Rhine River.

Extremely detailed. Original color. A bit of discoloration at the centerfold, but a nice example.