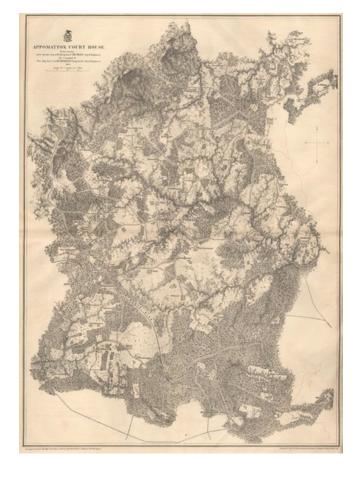

## **Description:**

Scarce large format plan of the battle field and region around the Appomatox Court House, extending south to Evergreen Station and North the Bent Creek Bridge area. What is most noteworthy about the map is the inclusion of dozens of land owners on the map. Also shows roads, bridges, railroads, etc. Scale of 3 inches to 1 mile. Backed on conteporary linen. Stephenson 525.8.