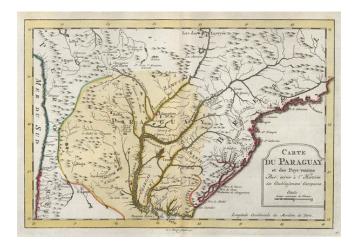

## Carte Du Paraguay...1756 [showing Rio Janeiro, Buenos Aires, Salta, etc]

| Stock#:<br>Map Maker: | 12845<br>Krevelt |
|-----------------------|------------------|
| Date:                 | 1771             |
| Place:                | Amsterdam        |
| Color:                | Hand Colored     |
| <b>Condition</b> :    | VG               |
| Size:                 | 12.5 x 8 inches  |
| Price:                | SOLD             |

## **Description:**

Detailed map of the region centering on the Parana and Paraguay Rivers and the River Plate (Rio de la Plate). Extends north to include Rio Janeiro and south to Buenos Aires and extending from the Atlantic to the Pacific. Also shows Salta, Mendoca, La Paz and several other major cities in the region. Includes a decorative title cartouche. One of the maps produced for the Dutch edition of Nicholas Bellin's, L'Histoire Generale des Voyages.