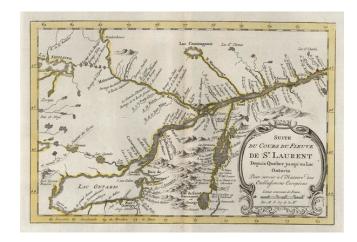

## Suite Du Cours Du Fleuve De St. Laurent Depuis Quebec jusqu au Lac Ontario . . .

**Stock#:** 12840 **Map Maker:** Krevelt

**Date:** 1771

Place: Amsterdam
Color: Hand Colored

**Condition:** VG+

**Size:** 11 x 8 inches

## **Description:**

Detailed map of the St Laurence, from Quebec to Lake Ontario, centered on Montreal. Issued at the outset of the French & Indian War. Shows Lake Champlain and Lake George areas. Also shows all of Lake Champlain and Lake George. Fort Edward, Fort George and Fort Carillon are depicted as well.