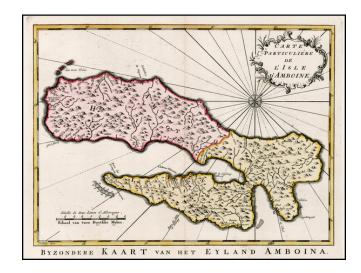

## Carte Particuliere De L'Isle D'Amboine

**Stock#:** 12834 **Map Maker:** Schley

**Date:** 1770

Place: Amsterdam Colored Hand Colored

**Condition:** VG+

**Size:** 12 x 8 inches

**Price:** SOLD

## **Description:**

Fine island chart shows topographical details, mostly elevations, on Amboine, an island off the southwest coast of Ceram, lying north of the Banda Sea and south of the Molucca islands between Indonesia and New Guinea. Chart indicates harbors and small settlements around the coast, and Chateau Victoria a large building on the shore of Lemy Timor. Includes decorative compass rose.