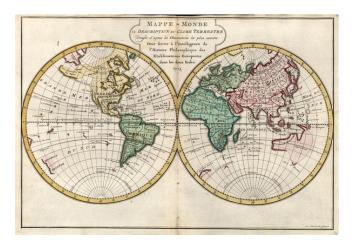

## Mappe-Monde ou Description Du Globe Terrestre ... 1773

| Stock#:<br>Map Maker: | 12820<br>Krevelt |
|-----------------------|------------------|
| Date:                 | 1773             |
| Place:                | Amsterdam        |
| Color:                | Hand Colored     |
| <b>Condition:</b>     | VG+              |
| Size:                 | 15 x 10 inches   |
| Price:                | SOLD             |

## **Description:**

Decorative double hemisphere map of the world, pre-dating Cook's Voyages. The map hints at, but does not show the Bay of the West. East coast of New Zealand is shown, as the West Coast of Australia. The NW Coast of America is based upon French conceptions of the region, based upon J.N. De L'Isle's reports from St. Petersburg. Nice orginal color.