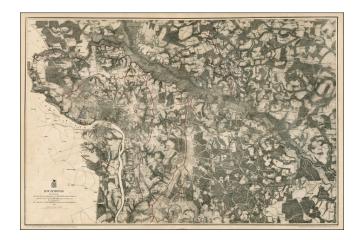

## Richmond From Surveys under the direction of Bvt. Brig. Gen. N. Michler . . . . 1867

**Stock#:** 12804

Map Maker: U.S. War Department

Date: 1867
Place: New York
Color: Uncolored

**Condition:** VG+

**Size:**  $32 \times 22$  inches

## **Description:**

Scarce large format plan of the battle fields around Richmond. Includes fortifications and battle lines in red. Also notes towns, roads, rivers, lakes, property owners, a town plan for Chester and Richmond, etc. Highly detailed. What is most noteworthy about the map is the inclusion of dozens of land owners on the map. Scale of 1.5 inches to 1 mile. Backed on conteporary linen. Stephenson 632.8