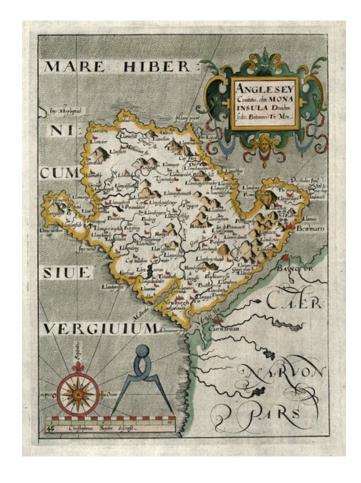

## Anglesey Comitatus olim Mona Insula Druidum Sedes Britannici Tir Mon

**Stock#:** 12793 **Map Maker:** Kip / Saxton

Date: 1607 (1637)
Place: London
Color: Hand Colored

**Condition:** VG

**Size:**  $10 \times 7$  inches

## **Description:**

Attractive full color example of Christopher Saxton's map of the Island of Anglesey, from the 1637 edition of Camden's Britannia. The map includes a decorative cartouche, compass and a compass rose. William Camden first issued his Britannia in 1586, but did not include maps until the 1607 edition. The maps in the 1637 edition are essentially unchanged from the 1607 edition.