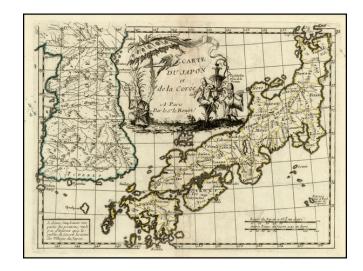

## Carte Du Japon et de la Coree . . .

**Stock#:** 12767 **Map Maker:** Le Rouge

**Date:** 1748 **Place:** Paris

**Color:** Outline Color

**Condition:** VG

**Size:** 11 x 8 inches

**Price:** SOLD

## **Description:**

Scarce map of Japan and Korea, from Le Rouge's Atlas Nouvel Portatif . . . , first issued in Paris in 1748.

Japan is divided into its provinces, with mountains, lakes and rivers named. Korea includes major cities, lakes, rivers and mountains. Decorative cartouche.