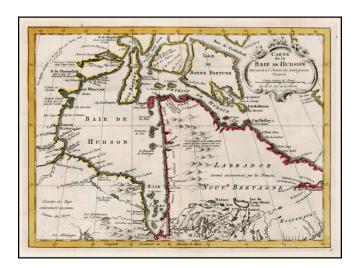

## **Description:**

Decorative full color example of Krevelt's map of Hudson's Bay, Labrador, Hudson's Straits and neighboring regions from the Dutch edition of Bellin's *Histoire General des Voyages*.

Includes numerous bays, islands, rivers, mountains and notes regarding explorations. Nice old color example.