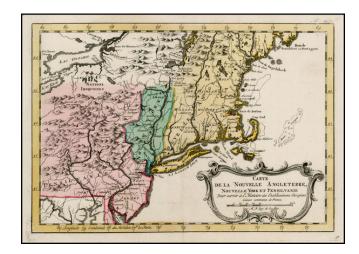

## Carte De La Nouvelle Angleterre, Nouvelle Yorck et Pensilvanie . . .

**Stock#:** 12754 **Map Maker:** Krevelt

**Date:** 1770

Place: Amsterdam Colored Hand Colored

**Condition:** VG+

**Size:** 11.5 x 7.5 inches

## **Description:**

An excellent early map of the region bounded by New England, Lake Ontario and the northern Chesapeake River, centered on New York and Connecticut from a Dutch edition of Bellin's *Histoire Generale des Voyages*.

Shows towns, roads, mountains, rivers, islands, capes, ports and other nice details. A nice French & Indian War map of the Northern British Colonies.