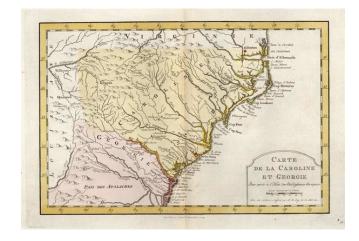

## Carte De La Caroline Et Georgie . . .

**Stock#:** 12752 **Map Maker:** Krevelt

**Date:** 1770

Place: Amsterdam
Color: Hand Colored

**Condition:** VG+

**Size:** 12 x 8.5 inches

**Price:** SOLD

## **Description:**

Detailed map of the region from just north of Albermarle to Jekil Isle, extending inland to the Appalachians and showing part of Eastern Tennessee. Shows extensive river system, mountains, ilands and some early settlements on bothe sides of the mountains. A nice early regional map. From the Dutch edition of Bellin's Histoire General des Voyages. Nice wide margined example in full original color.