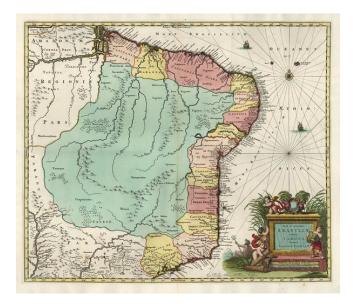

## Nova et Accurata Brasiliae totius Tabula, Auctore Ioanne Blaeu I.F...

| Stock#:<br>Map Maker: | 12748<br>Schenk  |
|-----------------------|------------------|
| Date:                 | 1700             |
| Place:                | Amsterdam        |
| Color:                | Hand Colored     |
| <b>Condition:</b>     | VG+              |
| Size:                 | 23 x 19.5 inches |
| Price:                | SOLD             |

## **Description**:

Gorgeous full color example of Blaeu's scarce map of Brasil, issued by Pieter Schenk from 1700 onwards, after Schenk acquired what was left of the Blaeu inventory of copper plates. An exceptional full color example, with wide clean margins and a fine dark impression.