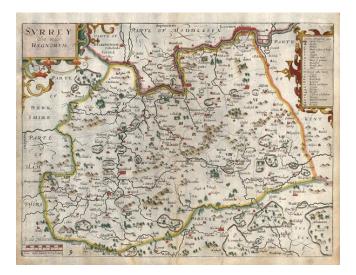

## Barry Lawrence Ruderman Antique Maps Inc.

7407 La Jolla Boulevard La Jolla, CA 92037

www.raremaps.com

(858) 551-8500 blr@raremaps.com

**Surrey Osim sedes Regorum** 

| Stock#:           | 12711          |
|-------------------|----------------|
| Map Maker:        | Kip / Norden   |
| Date:             | 1607 (1637)    |
| Place:            | London         |
| Color:            | Hand Colored   |
| <b>Condition:</b> | VG             |
| Size:             | 15 x 11 inches |
| Price:            | SOLD           |

## **Description:**

Attractive full color example of John Norden's map of Middlesex, from the 1637 edition of Camden's Britannia. London shown in lower right corner. Includes a compass rose and elaborately engraved cartouches for the title, the key and the scale. William Camden first issued his Britannia in 1586, but did not include maps until the 1607 edition. The maps in the 1637 edition are essentially unchanged from the 1607 edition. Margins restored and reinforced as required. Minor reinforcement to the centerfold, else a nice full color example.