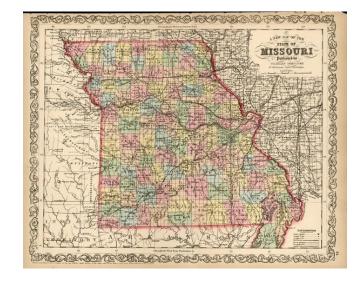

## A New Map Of The State Of Missouri

**Stock#:** 12699 **Map Maker:** Desilver

**Date:** 1859

Place: Philadelphia Colored Hand Colored

**Condition:** VG

**Size:** 16 x 13 inches

**Price:** SOLD

## **Description:**

Rare 1859 edition of Charles Desilver's map of Missouri, hand colored by counties and showing towns, roads, railroads, proposed rail lines, rail lines under construction, canals, steamship lines, etc. Includes township surveys and a host of other interesting details. Just west of Missouri is Indian Territory, including over a dozen early Indian Reservations. staining in the margins, but a nice example.