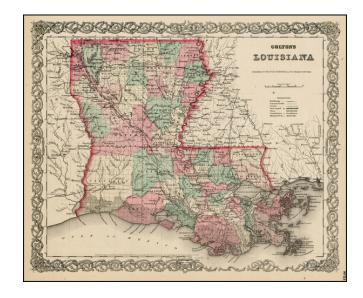

## Louisiana

**Stock#:** 12696 **Map Maker:** Colton

Date: 1855
Place: New York
Color: Hand Colored

**Condition:** VG

**Size:** 15 x 13 inches

**Price:** SOLD

## **Description:**

Detailed map of Louisiana with decorative border, colored by parish and showing roads, railroads, post offices, township surveys, towns, rivers, lakes, stations and a host of other details. A bit faded and toned in the margins, else a \$150.00 map.