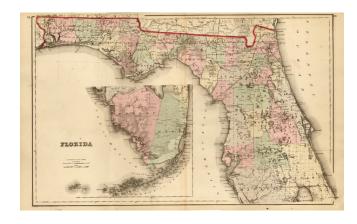

## **Description:**

Highly detailed map, colored by counties and showing towns, roads, railroads, lakes, Post Offices, islands, sand bars, soundings, shoals and a host of other details. Large inset of Monroe and Dade Counties, including the Keys.