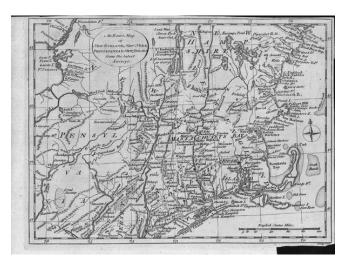

## An Exact Map of New England, New York Pensylvania & New Jersey

| Stock#:<br>Map Maker: | 12687<br>Lodge |
|-----------------------|----------------|
| Date:                 | 1778           |
| Place:                | London         |
| Color:                | Uncolored      |
| <b>Condition:</b>     | VG+            |
| Size:                 | 10 x 8 inches  |
| Price:                | SOLD           |

## **Description:**

Detailed Revolutionary War period map, centered on the Hudson River and New England. Shows towns, roads, lakes, rivers, mountains, etc. Highly detailed.