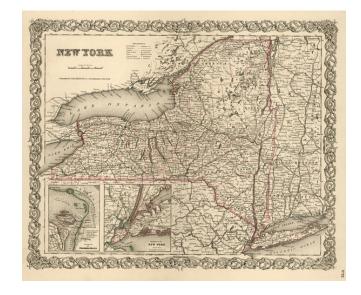

## **New York**

**Stock#:** 12674 **Map Maker:** Colton

Date: 1855Place: New YorkColor: Outline Color

**Condition:** VG+

**Size:** 15 x 13 inches

**Price:** SOLD

## **Description:**

Very detailed map, hand colored by counties and cities, townships, railroads, waterways and common roads. Large insets of New York City area and Niagara Falls. Colored by Counties. From the first edition of JH Colton's Atlas. Wide margins. JH Colton was one of the pre-eminent American map publishing firms in the mid-19th Century.