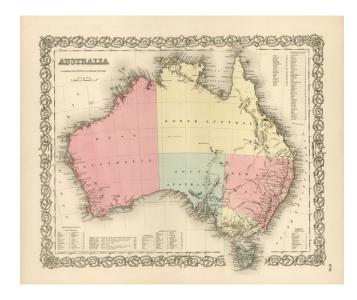

## Australia

**Stock#:** 12664 **Map Maker:** Colton

Date: 1855
Place: New York
Color: Hand Colored

**Condition:** VG

**Size:** 15 x 12 inches

**Price:** SOLD

## **Description:**

Highly detailed map of Australia, colored by provinces. Includes a key showing the various counties in each of the provinces. Shows towns, rivers, lakes, mountains, islands, etc. The interior is still highly primitive and unknown. Decorative border. A terrific regional map, from JH Colton, one of the most prolific American mapmakers of the mid-19th Century. Marvelous vibrant colors.