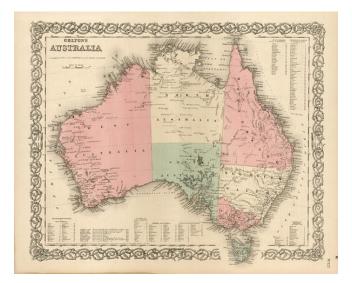

## Barry Lawrence Ruderman Antique Maps Inc.

7407 La Jolla Boulevard La Jolla, CA 92037

www.raremaps.com

(858) 551-8500 blr@raremaps.com

**Colton's Australia** 

| Stock#:<br>Map Maker: | 12658<br>Colton |
|-----------------------|-----------------|
| Date:                 | 1865            |
| Place:                | New York        |
| Color:                | Hand Colored    |
| <b>Condition</b> :    | VG-             |
| Size:                 | 15 x 12 inches  |
| Price:                | SOLD            |

## **Description:**

Highly detailed map of Australia, colored by provinces. Includes a key showing the various counties in each of the provinces. Shows towns, rivers, lakes, mountains, islands, etc. The interior is still highly primitive and unknown. Decorative border. A terrific regional map, from JH Colton, one of the most prolific American mapmakers of the mid-19th Century. Marvelous vibrant colors.