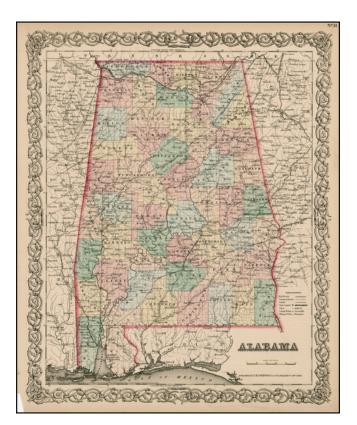

## Alabama

| Stock#:           | 12657          |
|-------------------|----------------|
| Map Maker:        | Colton         |
| Date:             | 1855           |
| Place:            | New York       |
| Color:            | Hand Colored   |
| <b>Condition:</b> | VG+            |
| Size:             | 15 x 13 inches |
| Price:            | SOLD           |

## **Description:**

Detailed map of Alabama, colored by counties. Shows roads, railroads, towns, villages, post offices, rivers, lakes, stations and a host of other details. Decorative border. A terrific regional map, from JH Colton, one of the most prolific American mapmakers of the mid-19th Century. Decorative wide margined example.