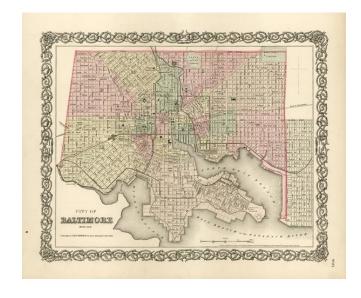

## City of Baltimore Maryland

**Stock#:** 12656 **Map Maker:** Colton

Date: 1855
Place: New York
Color: Hand Colored

**Condition:** VG+

**Size:**  $15 \times 13$  inches

**Price:** SOLD

## **Description:**

Detailed map of Baltimore, showing streets, railroads, buildings, etc. Many public buildings, located, along with City Dock, Coves, Ferry Point, Fort McHenry, Mt. Claire Station, etc. Hand colored by wards. Decorative border.