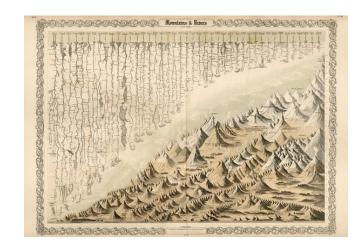

## **Mountains & Rivers**

**Stock#:** 12651 **Map Maker:** Colton

Date: 1855
Place: New York
Color: Hand Colored

**Condition:** VG

**Size:** 24 x 17 inches

**Price:** SOLD

## **Description:**

Gorgeous large format example of this mountains and rivers plate, showing the lengths of the principal rivers of the world and heights of the principal mountains. Delineates volcanoes, mountain lakes and other features. Includes names and distances, and identifies continents. An interesting and decorative item. A