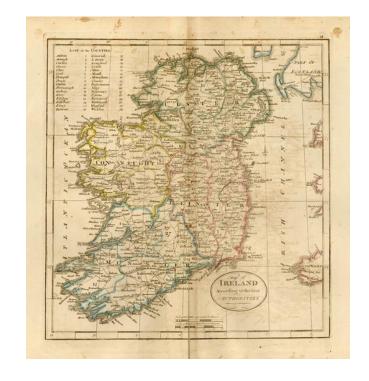

## A Map of Ireland According to the best Authorities

Stock#: 12632 Map Maker: Carey

**Date:** 1814

Place: Philadelphia Color: Outline Color

**Condition:** VG

**Size:** 15 x 13.5 inches

**Price:** SOLD

## **Description:**

Interesting map of Ireland, hand colored by counties. Shows towns, roads, rivers, lakes, mountains, Islands, bays, points, etc. 32 counties named. Minor fold split and a bit of offsetting, but a good example. From the 1814 edition of Carey's General Atlas, one of the earliest large format atlases published in America.